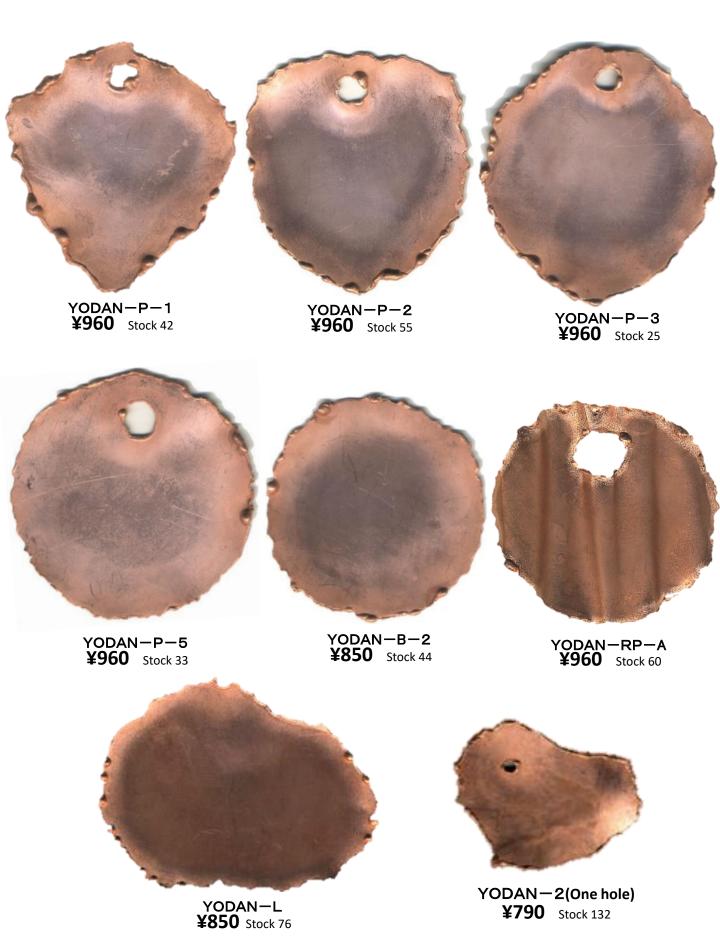

he following products will be discontinued as soon as they are out of stock..



**¥220** Stock 35



C-45 ¥240 Stock 14



C-89 ¥220 Stock 52



C-595 ¥220 Stock 47



C-109 ¥240 Stock 27



\*Two holes at the top.



31-002 ¥480 Stock 20



31-025 ¥480 Stock 38



**¥390** Stock 20

### **HIROSAWA ENAMEL INSITITUTE**

# [Copper Base]

The following products will be discontinued as soon as they are out of stock..



SC-51 **¥175** Stock 50



SC-52 **¥175** Stock 20



¥165 Stock 16



SC-65 **¥175** Stock 16



SC-69 **¥175** Stock 17



SC-74 **¥220** Stock 17



SC-76 **¥220** Stock 35





DC-03 ¥660 Stock 30



DC-04 **¥590** Stock 25

**¥840** Stock 49

### HIROSAWA ENAMEL INSITITUTE

### [Copper Base]

The following products will be discontinued as soon as they are out of stock..